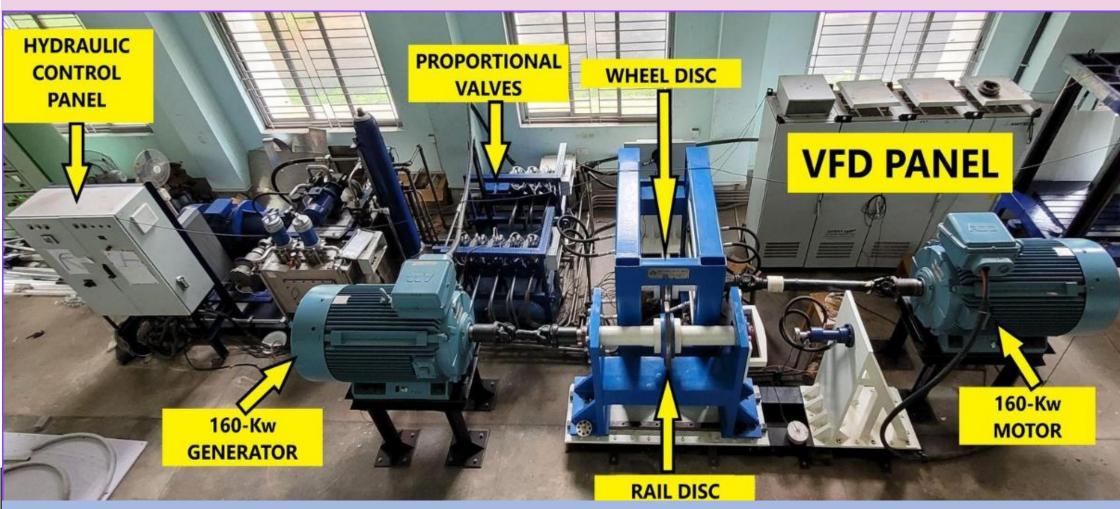

## Modelling and Analyses of Railway Vehicle Dynamics using SIMPACK

17<sup>th</sup> – 22<sup>nd</sup> February, 2025

- Introduction to Multibody Dynamics
- Dynamics of Wheelset
- Modelling of Track and Track Irregularities
- Modelling of Suspension Elements
- Modelling of Bogie and Coach
- Data post processing in Simpack
- Hands on experience on rail-wheel contact simulator