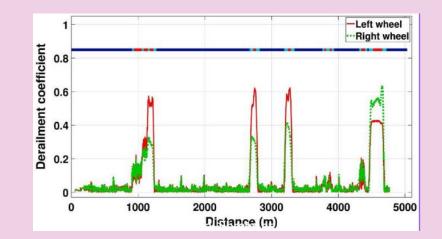

## Centre for Railway Research (CRR) Indian Institute of Technology Kharagpur



## Modelling and Analyses of Railway Vehicle Dynamics using SIMPACK

17<sup>th</sup> – 22<sup>nd</sup> February, 2025

- Introduction to Multibody Dynamics
- Dynamics of Wheelset
- Modelling of Track and Track Irregularities
- Modelling of Suspension Elements
- Modelling of Bogie and Coach
- Data post processing in Simpack
- Hands on experience on rail-wheel contact simulator





## Coordinator

## Dr. Vikranth Racherla

Professor InCharge, Centre for Railway Research Professor, Mechanical Engineering IIT Kharagpur

Email: vikranth.racherla@mech.iitkgp.ac.in