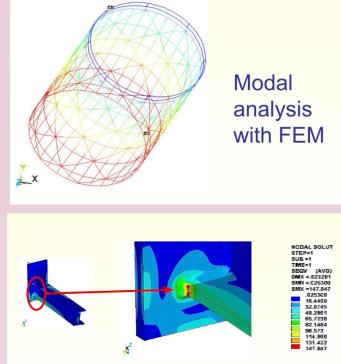

## February 18<sup>th</sup> to 22<sup>nd</sup>, 2024

- FEA (Finite element analysis) mathematical background, role of element type, element size, integration scheme, BCs, ICs, etc. on accuracy and computational complexity.
- Eigenvalue analysis (buckling, vibrations )
- Static and fatigue failure analysis
- Post processing
- Scripting for automating tasks